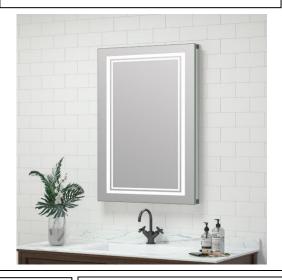

# **LED MEDICINE CABINET**

MODEL#: KAT 1830-1D (2)

## KATERINA COLLECTION

#### **FEATURES:**

- ONE 18X30" FULLY MIRRORED LED DOOR.
- THREE ADJUSTABLE 3/8" THICK HIGH POLISHED GLASS SHELVES.
- SHELVING WITH LOCKDOWN MECHANISM (NO HOLES IN CABINET).
- 165-DEGREE PROPRIETARY SOFT CLOSE HEAVY DUTY HINGES.
- MUST SPECIFIY LEFT OR RIGHT DOOR HINGING; NON REVERSIBLE DUE TO WIRING.
- BRIGHTNESS: 3300 LUMENS
- HARDWIRE TO WALL SWITCH TO OPERATE.
- HIGH RESOLUTION SILVER PLATE GLASS MIRRORS FRONT, BACK OF DOOR AND BACK WALL.
- FULL GASKET BEHIND DOOR.
- BACK WALL MIRROR FULLY SEALED.
- PACKED IN FOUR WALL (FOLDED DOUBLE WALL) CORRUGATION.